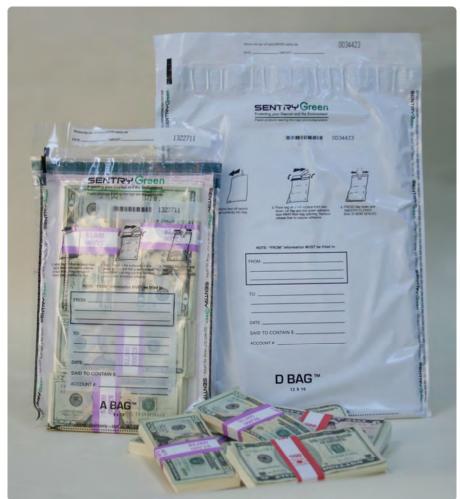

## your eco-friendly deposit bag solution

SENTRY Green bags are available in Superior Bag's full range of sizes to meet your deposit needs. These bags feature the same closure systems as our other Sentry products, including D-TEC, the NEW wide-spectrum, enhanced visibility, tamper evident closure system.

See reverse side for more details.

Shown: Clear 9x12 "A Bag" & Opaque 12x16 "D Bag".